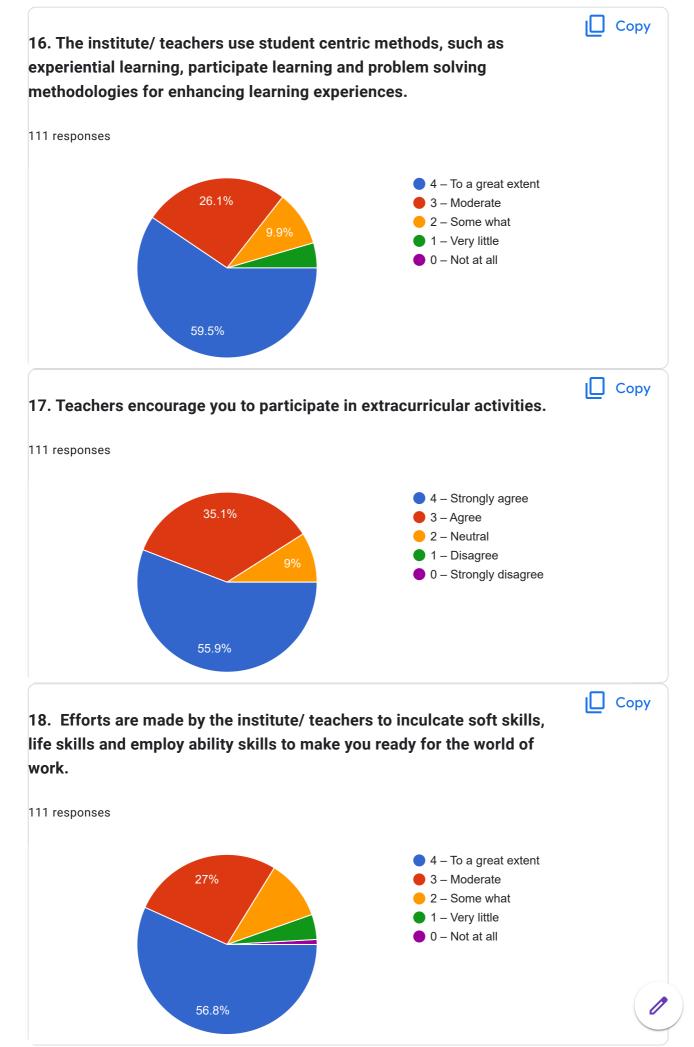

|                                                                            |
| 111 respo                | onses                                                                      |
| 40                       | 32 (28.8%)                                                                 |
| 30                       | 21 (18.9%)                                                                 |
| 20                       | 11 (9.9%)                                                                  |
| 10                       | 3 (2.7%)<br>4 (3.6%)<br>1 (0.9%) (1.8%) (0.9%) (0.9%) (0.9%) (0.9%) (0.9%) |
| 0                        | 18 20 22 24 26 32 A                                                        |

0



**Student Satisfaction Survey on Teaching Learning Process** 













https://docs.google.com/forms/d/103SuN8m5RctSoy6WtG-3LTqY\_BfJmt81m-zie48Clrw/viewanalytics



| 21. Give three observation / suggestions to improve the overall teaching – learning experience in your institution. |  |
|---------------------------------------------------------------------------------------------------------------------|--|
| 72 responses                                                                                                        |  |
| Νο                                                                                                                  |  |
| No improvement                                                                                                      |  |
| None