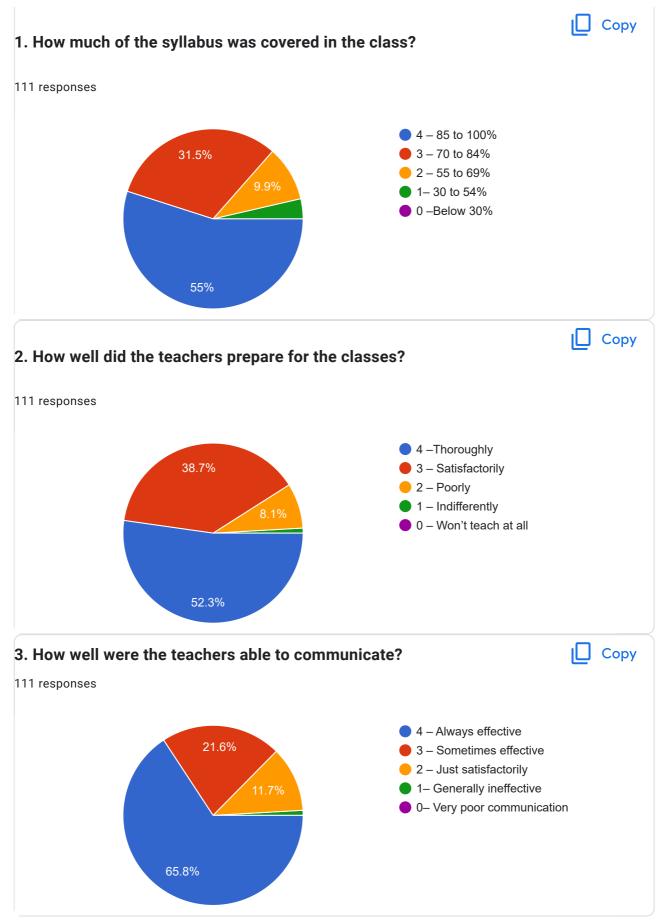

|                                                                            |
| 111 respo                | onses                                                                      |
| 40                       | 32 (28.8%)                                                                 |
| 30                       | 21 (18.9%)                                                                 |
| 20                       | 11 (9.9%)                                                                  |
| 10                       | 3 (2.7%)<br>4 (3.6%)<br>1 (0.9%) (1.8%) (0.9%) (0.9%) (0.9%) (0.9%) (0.9%) |
| 0                        | 18 20 22 24 26 32 A                                                        |

0



**Student Satisfaction Survey on Teaching Learning Process** 













https://docs.google.com/forms/d/103SuN8m5RctSoy6WtG-3LTqY\_BfJmt81m-zie48Clrw/viewanalytics



| 21. Give three observation / suggestions to improve the overall teaching – learning experience in your institution. |  |
|---------------------------------------------------------------------------------------------------------------------|--|
| 72 responses                                                                                                        |  |
| Νο                                                                                                                  |  |
| No improvement                                                                                                      |  |
| None