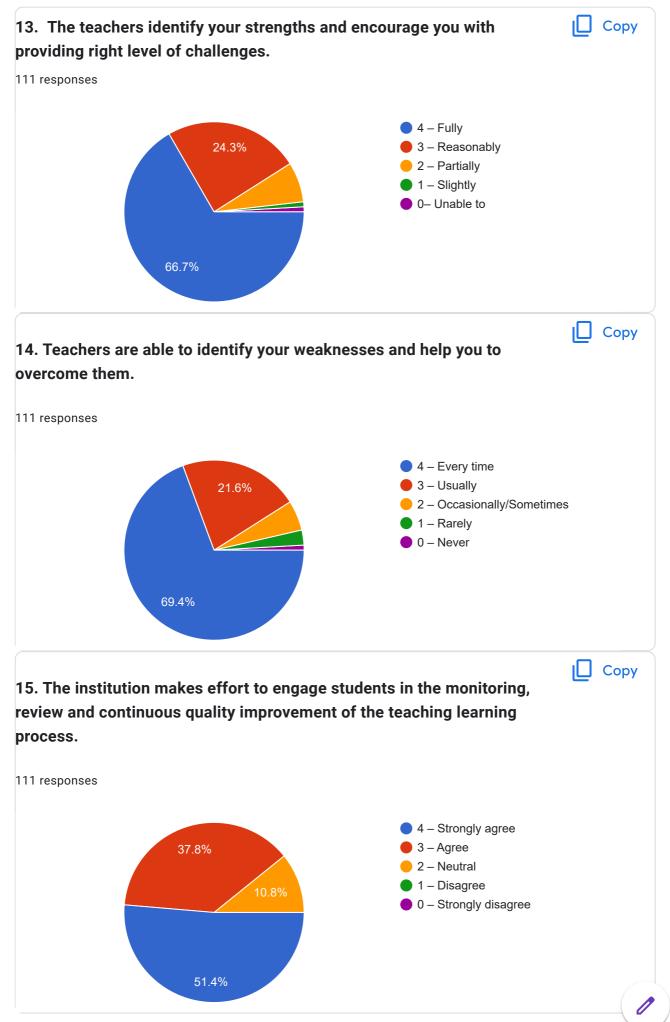

|                                                                            |
| 111 respo                | onses                                                                      |
| 40                       | 32 (28.8%)                                                                 |
| 30                       | 21 (18.9%)                                                                 |
| 20                       | 11 (9.9%)                                                                  |
| 10                       | 3 (2.7%)<br>4 (3.6%)<br>1 (0.9%) (1.8%) (0.9%) (0.9%) (0.9%) (0.9%) (0.9%) |
| 0                        | 18 20 22 24 26 32 A                                                        |

0



**Student Satisfaction Survey on Teaching Learning Process** 













https://docs.google.com/forms/d/103SuN8m5RctSoy6WtG-3LTqY\_BfJmt81m-zie48Clrw/viewanalytics



| 21. Give three observation / suggestions to improve the overall teaching – learning experience in your institution. |  |
|---------------------------------------------------------------------------------------------------------------------|--|
| 72 responses                                                                                                        |  |
| Νο                                                                                                                  |  |
| No improvement                                                                                                      |  |
| None