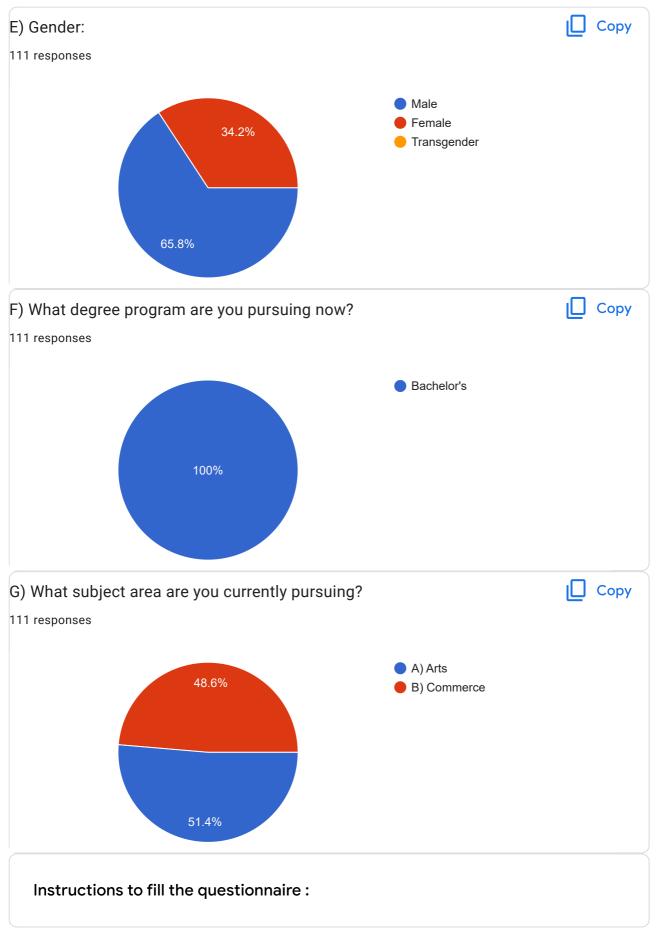

|
| D) Age:                  |                                                                            |
| 111 respo                | onses                                                                      |
| 40                       | 32 (28.8%)                                                                 |
| 30                       | 21 (18.9%)                                                                 |
| 20                       | 11 (9.9%)                                                                  |
| 10                       | 3 (2.7%)<br>4 (3.6%)<br>1 (0.9%) (1.8%) (0.9%) (0.9%) (0.9%) (0.9%) (0.9%) |
| 0                        | 18 20 22 24 26 32 A                                                        |

0



**Student Satisfaction Survey on Teaching Learning Process** 













https://docs.google.com/forms/d/103SuN8m5RctSoy6WtG-3LTqY\_BfJmt81m-zie48Clrw/viewanalytics



| 21. Give three observation / suggestions to improve the overall teaching – learning experience in your institution. |  |
|---------------------------------------------------------------------------------------------------------------------|--|
| 72 responses                                                                                                        |  |
| Νο                                                                                                                  |  |
| No improvement                                                                                                      |  |
| None