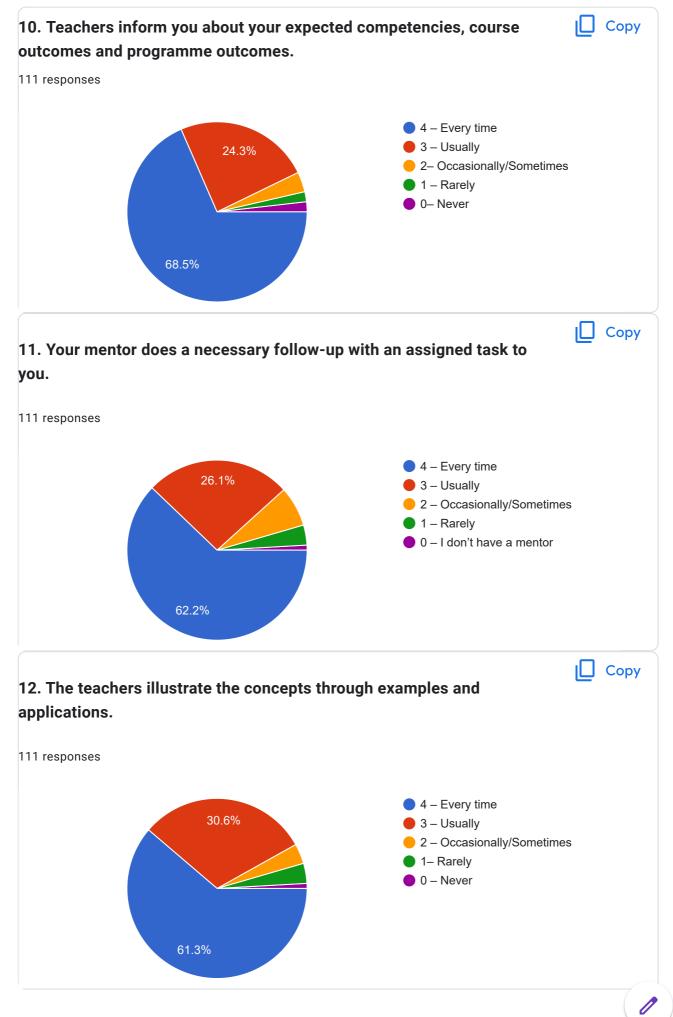

|                                                                            |
| 111 respo                | onses                                                                      |
| 40                       | 32 (28.8%)                                                                 |
| 30                       | 21 (18.9%)                                                                 |
| 20                       | 11 (9.9%)                                                                  |
| 10                       | 3 (2.7%)<br>4 (3.6%)<br>1 (0.9%) (1.8%) (0.9%) (0.9%) (0.9%) (0.9%) (0.9%) |
| 0                        | 18 20 22 24 26 32 A                                                        |

0



**Student Satisfaction Survey on Teaching Learning Process** 













https://docs.google.com/forms/d/103SuN8m5RctSoy6WtG-3LTqY\_BfJmt81m-zie48Clrw/viewanalytics



| 21. Give three observation / suggestions to improve the overall teaching – learning experience in your institution. |  |
|---------------------------------------------------------------------------------------------------------------------|--|
| 72 responses                                                                                                        |  |
| Νο                                                                                                                  |  |
| No improvement                                                                                                      |  |
| None