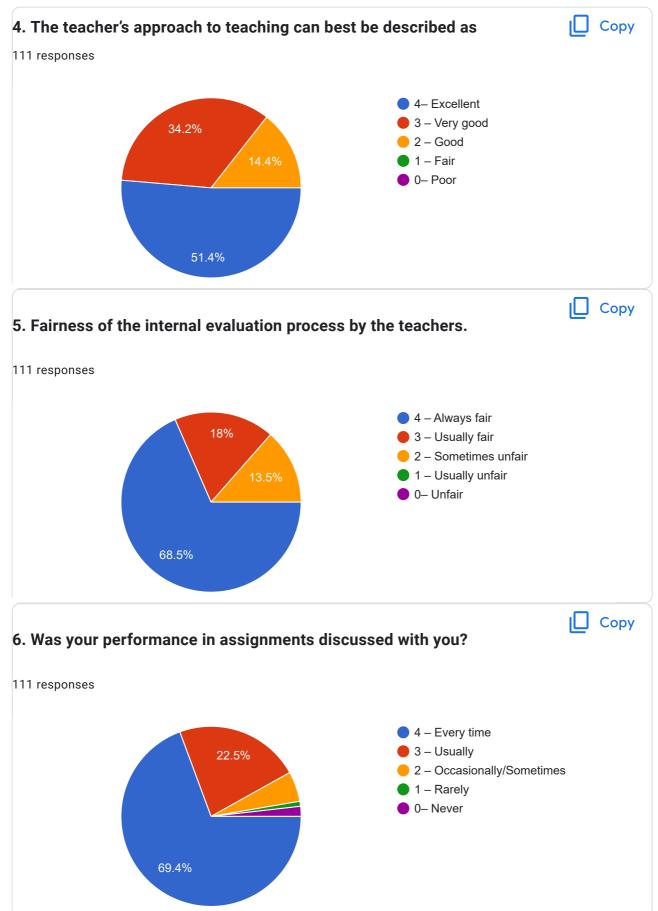

|                                                                            |
| 111 respo                | onses                                                                      |
| 40                       | 32 (28.8%)                                                                 |
| 30                       | 21 (18.9%)                                                                 |
| 20                       | 11 (9.9%)                                                                  |
| 10                       | 3 (2.7%)<br>4 (3.6%)<br>1 (0.9%) (1.8%) (0.9%) (0.9%) (0.9%) (0.9%) (0.9%) |
| 0                        | 18 20 22 24 26 32 A                                                        |

0



**Student Satisfaction Survey on Teaching Learning Process** 













https://docs.google.com/forms/d/103SuN8m5RctSoy6WtG-3LTqY\_BfJmt81m-zie48Clrw/viewanalytics



| 21. Give three observation / suggestions to improve the overall teaching – learning experience in your institution. |  |
|---------------------------------------------------------------------------------------------------------------------|--|
| 72 responses                                                                                                        |  |
| Νο                                                                                                                  |  |
| No improvement                                                                                                      |  |
| None