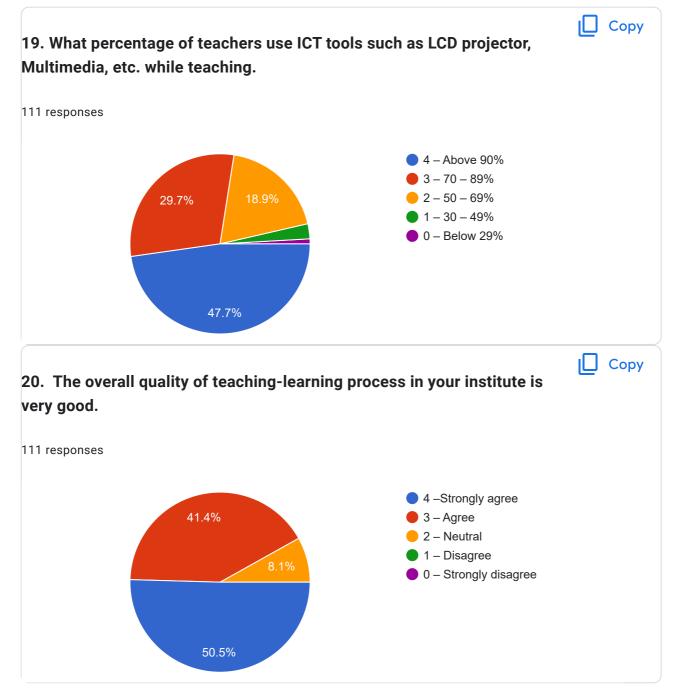

o                | onses                                                                      |
| 40                       | 32 (28.8%)                                                                 |
| 30                       | 21 (18.9%)                                                                 |
| 20                       | 11 (9.9%)                                                                  |
| 10                       | 3 (2.7%)<br>4 (3.6%)<br>1 (0.9%) (1.8%) (0.9%) (0.9%) (0.9%) (0.9%) (0.9%) |
| 0                        | 18 20 22 24 26 32 A                                                        |

0



**Student Satisfaction Survey on Teaching Learning Process** 













https://docs.google.com/forms/d/103SuN8m5RctSoy6WtG-3LTqY\_BfJmt81m-zie48Clrw/viewanalytics



| 21. Give three observation / suggestions to improve the overall teaching – learning experience in your institution. |  |
|---------------------------------------------------------------------------------------------------------------------|--|
| 72 responses                                                                                                        |  |
| Νο                                                                                                                  |  |
| No improvement                                                                                                      |  |
| None                                                                                                                |  |
| No