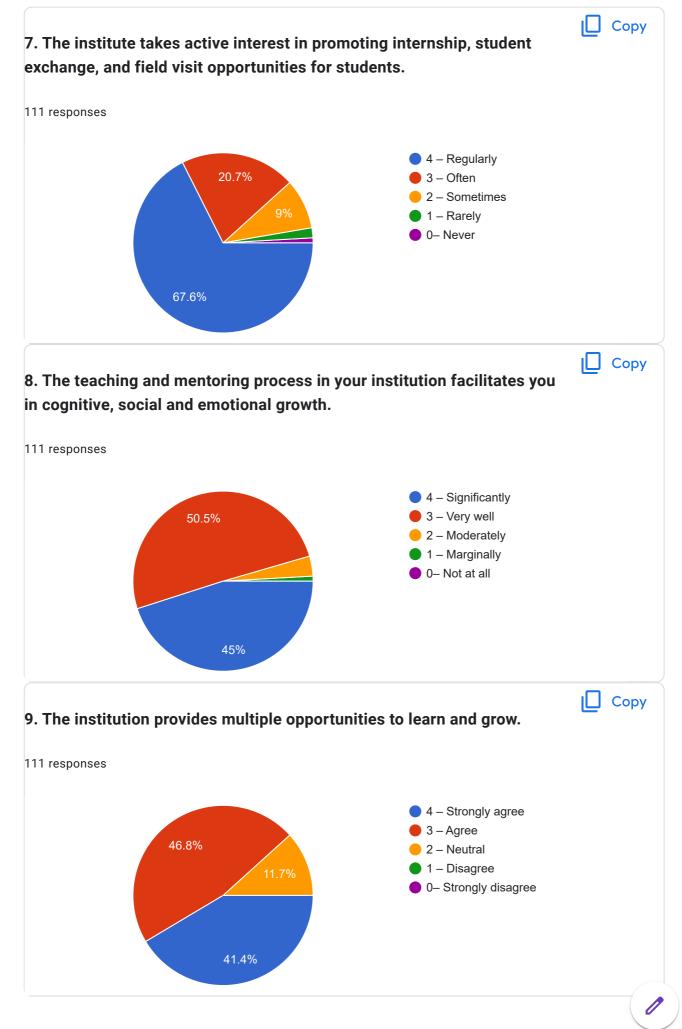

|                                                                            |
| 111 respo                | onses                                                                      |
| 40                       | 32 (28.8%)                                                                 |
| 30                       | 21 (18.9%)                                                                 |
| 20                       | 11 (9.9%)                                                                  |
| 10                       | 3 (2.7%)<br>4 (3.6%)<br>1 (0.9%) (1.8%) (0.9%) (0.9%) (0.9%) (0.9%) (0.9%) |
| 0                        | 18 20 22 24 26 32 A                                                        |

0



**Student Satisfaction Survey on Teaching Learning Process** 













https://docs.google.com/forms/d/103SuN8m5RctSoy6WtG-3LTqY\_BfJmt81m-zie48Clrw/viewanalytics



| 21. Give three observation / suggestions to improve the overall teaching – learning experience in your institution. |  |
|---------------------------------------------------------------------------------------------------------------------|--|
| 72 responses                                                                                                        |  |
| Νο                                                                                                                  |  |
| No improvement                                                                                                      |  |
| None